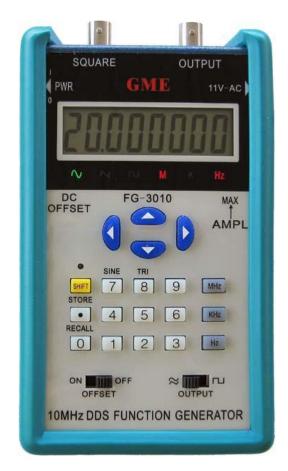

There are four models in the FG-3000 series, FG-3005, FG-3010, FG-3015, and FG-3020, featuring up to 5MHz, 10MHz, 15MHz, and 20MHz maximum output waveform frequency respectively. The FG-3000 series also feature a numerical keypad for simple frequency setting, an 8-digit LCD frequency display, and built-in non-volatile memory for store/recall up to 50 setup parameters. The FG-3000 series function generator comes in a rugged, highly portable package power from the included 11V AC adapter. That is ideal for on-the-bench and in-the-field testing.

## **Features**

- ♦ Up to 20MHz output frequency and 12V peak-to-peak amplitude
- ◆ DDS technology with microprocessor control for clean and accurate waveform
- Multiple output waveforms include sine, triangle, and square wave
- Numerical keypad for simple and accurate frequency setting up to 0.2Hz step
- ♦ 8-digit LCD frequency display
- ◆ Two BNC outputs for simultaneous 12V adjustable sine/triangle /square waveform and 5V fixed square waveform output
- Built-in flash memory for store/recall of up to 50 setup parameters
- ♦ AC adaptor power source operation
- ♦ Ideal for on-the-bench and in-the-field testing
- ♦ Easy to use, lightweight, and portable

## **Technical Specifications**

- ♦ Waveforms: Sine, Triangle, Square
- ◆ Range: UP to 20MHz For Sine, Square DC to 2 MHz For triangle
- ◆ Frequency Resolution: 0.2 Hz steps (DC to 10MHz)

1 Hz steps (10MHz to 20MHz)

- ◆ Crystal Accuracy: +/- 30ppm
- ◆ Two BNC outputs:
  - 1) One BNC output for Sine/Triangle/Square wave: 12Vp-p (no load) with variable amplitude control
  - 2) One BNC output for Square wave: Fixed 5Vp-p
- ◆ DC Offset Range: Variable up to ±5V
- ♦ Output impedance: 50 ohm
- ◆ Store/Recall Memory Size: Store/Recall 50 setup parameters
- ♦ Power: external 11V AC adapter
- ◆ Dimensions: 5.7"(H) x 3.8"(W) x 1.5"(D)